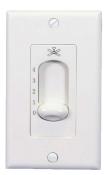

- WC-1-WH Wall Control Included
- Fan Control Switch
- Simple Slide Fan Switch
- 4 Speed Fan Control
- Easy 2 Wire Connection (Requires 2 Hot Leads)
- Available in White (WH) Only

**ELECTRICAL REQUIREMENTS:** Fixture requires a grounded electrical supply line of 120 volts AC.