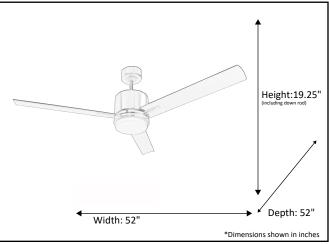

## Architectural & Engineering Specifications 2022 Ceiling Fan

| Model #                                | SUN352 NK3SV/WL(WC-1-WH)            |
|----------------------------------------|-------------------------------------|
| Finish                                 | Brushed Nickel                      |
| Reversible Blade Finish                | Silver/Walnut                       |
| Glass Finish                           | White                               |
| Size                                   | 52"                                 |
| Motor Specs                            | 153mm x 15mm                        |
| Wire Length<br>(Shown in inches)       | 54"                                 |
| Down Rod Included<br>(Shown in inches) | 6"                                  |
| Blade Pitch                            | 12 Degree                           |
| Speeds                                 | 3                                   |
| Forward/Reverse                        | YES                                 |
| CFM High                               | 5737                                |
| Dual Mount Canopy                      | NO                                  |
| Light Kit Included                     | Integrated LED                      |
| Lamp Info                              | 15W (LED 3000K)<br>(Lamps INCLUDED) |
| Location Use                           | INDOOR ONLY                         |
| Energy Star Qualified                  | YES                                 |
| Warranty                               | Limited Lifetime                    |