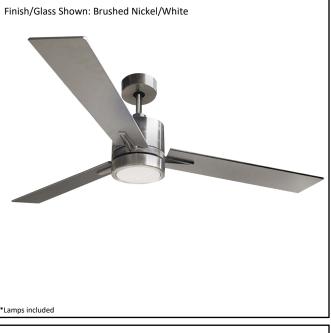

## Architectural & Engineering Specifications 2022 Ceiling Fan

| Model #                                | SUN352 NK3SV/WL(WC-1-WH)            |
|----------------------------------------|-------------------------------------|
| Finish                                 | Brushed Nickel                      |
| Reversible Blade Finish                | Silver/Walnut                       |
| Glass Finish                           | White                               |
| Size                                   | 52"                                 |
| Motor Specs                            | 153mm x 15mm                        |
| Wire Length<br>(Shown in inches)       | 54"                                 |
| Down Rod Included<br>(Shown in inches) | 6"                                  |
| Blade Pitch                            | 12 Degree                           |
| Speeds                                 | 3                                   |
| Forward/Reverse                        | YES                                 |
| CFM High                               | 5737                                |
| Dual Mount Canopy                      | NO                                  |
| Light Kit Included                     | Integrated LED                      |
| Lamp Info                              | 15W (LED 3000K)<br>(Lamps INCLUDED) |
| Location Use                           | INDOOR ONLY                         |
| Energy Star Qualified                  | YES                                 |
| Warranty                               | Limited Lifetime                    |