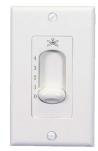

WC-1-WH Wall Control Included

- Fan Control Switch
- Simple Slide Fan Switch
- 4 Speed Fan Control
- Easy 2 Wire Connection (Requires 2 Hot Leads)
- Available in White (WH) Only

HOMEnhancements / 1505-A Kelly Blvd., Carrollton, TX. 75006