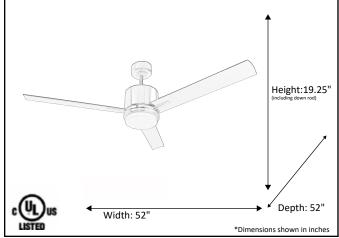

| Model #                                | SUN352 MB3MB(WC-1-WH) |
|----------------------------------------|-----------------------|
| SKU                                    | 80247                 |
| Metal Finish                           | Matte Black           |
| Blade Finish                           | Matte Black           |
| Glass Finish                           | Frosted               |
| Blade Span                             | 52"                   |
| Motor Specs                            | 153mm X 12mm          |
| Wire Length<br>(Shown in inches)       | 80"                   |
| Down Rod Included<br>(Shown in inches) | 4"                    |
| Blade Pitch                            | 12 Degrees            |
| Speed                                  | 3                     |
| Forward/Reverse                        | Yes                   |
| Airflow Average                        | 4758                  |
| Power Use (Watts)                      | 59.4                  |
| Airflow Efficiency<br>(CFM/Watt)       | 80                    |
| Light Kit Included                     | Yes                   |
| Lamp Info                              | Integrated LED        |
| Location Use                           | Indoor Only           |
| Wall Control                           | WC-1-WH               |