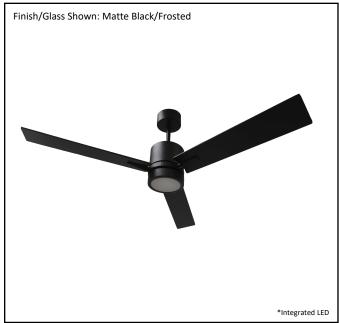

| Model #                                | SUN352 MB3MB(WC-1-WH) |
|----------------------------------------|-----------------------|
| SKU                                    | 80247                 |
| Metal Finish                           | Matte Black           |
| Blade Finish                           | Matte Black           |
| Glass Finish                           | Frosted               |
| Blade Span                             | 52"                   |
| Motor Specs                            | 153mm X 12mm          |
| Wire Length<br>(Shown in inches)       | 80"                   |
| Down Rod Included<br>(Shown in inches) | 4"                    |
| Blade Pitch                            | 12 Degrees            |
| Speed                                  | 3                     |
| Forward/Reverse                        | Yes                   |
| Airflow Average                        | 4758                  |
| Power Use (Watts)                      | 59.4                  |
| Airflow Efficiency<br>(CFM/Watt)       | 80                    |
| Light Kit Included                     | Yes                   |
| Lamp Info                              | Integrated LED        |
| Location Use                           | Indoor Only           |
| Wall Control                           | WC-1-WH               |