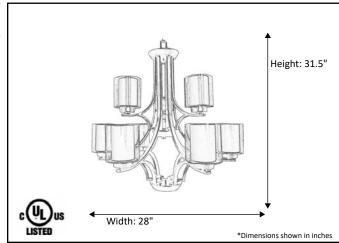

| Model #                                       | SNA-CH9-MB         |
|-----------------------------------------------|--------------------|
| SKU#                                          | 19347              |
| Description                                   | 9 Light Chandelier |
| Finish                                        | Matte Black        |
| Glass                                         | Clear/White        |
| Replacement Glass                             | G-SNA-CL/WH        |
| Dimensions - HxW (Dimensions shown in inches) | 31.5" x 28"        |
| Lamp Info                                     | 9X60W (M)          |
| Chain/Wire Length                             | 3' Chain/10' Wire  |