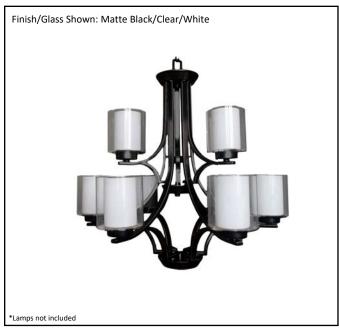

| Model #                                       | SNA-CH9-MB         |
|-----------------------------------------------|--------------------|
| SKU#                                          | 19347              |
| Description                                   | 9 Light Chandelier |
| Finish                                        | Matte Black        |
| Glass                                         | Clear/White        |
| Replacement Glass                             | G-SNA-CL/WH        |
| Dimensions - HxW (Dimensions shown in inches) | 31.5" x 28"        |
| Lamp Info                                     | 9X60W (M)          |
| Chain/Wire Length                             | 3' Chain/10' Wire  |