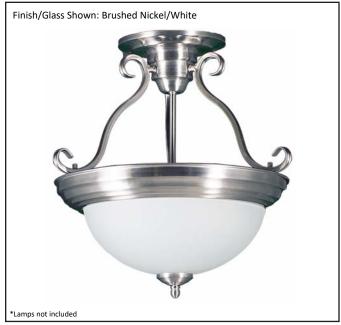

| Model #                                      | SF-2WH-NK                |  |  |
|----------------------------------------------|--------------------------|--|--|
| SKU                                          | 16245                    |  |  |
| Description                                  | 2 Light Semi-Flush Mount |  |  |
| Finish                                       | Brushed Nickel           |  |  |
|                                              | White                    |  |  |
| Dimensions- HxW (Dimensions shown in inches) | 15" x 15"                |  |  |
| Lamp Info                                    | 2X60W (M)                |  |  |