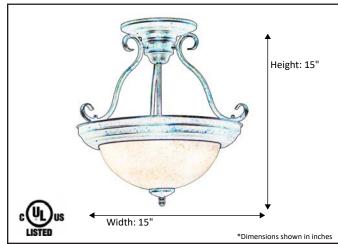

| Model #                                      | SF-2WH-NK                |  |  |
|----------------------------------------------|--------------------------|--|--|
| SKU                                          | 16245                    |  |  |
| Description                                  | 2 Light Semi-Flush Mount |  |  |
| Finish                                       | Brushed Nickel           |  |  |
|                                              | White                    |  |  |
| Dimensions- HxW (Dimensions shown in inches) | 15" x 15"                |  |  |
| Lamp Info                                    | 2X60W (M)                |  |  |