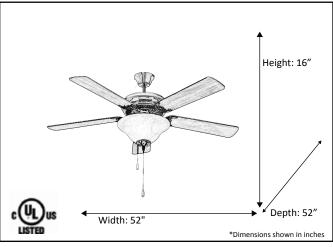

## Architectural & Engineering Specifications 2021 Fan

| Model #                                             | R552 NK5MP/WL+111WH(LED) |  |  |
|-----------------------------------------------------|--------------------------|--|--|
| SKU                                                 | 18656                    |  |  |
| Fixture Series                                      | N/A                      |  |  |
| Description                                         | 5-Blade Fan W/LED Kit    |  |  |
| Finish                                              | Brushed Nickel           |  |  |
| Glass                                               | White                    |  |  |
| Replacement Glass                                   | N/A                      |  |  |
| Dimensions- HxW(xD)<br>(Dimensions shown in inches) | 52" Blade Length         |  |  |
| Lamp Info                                           | 2 x 9.5W LED (3000K)     |  |  |