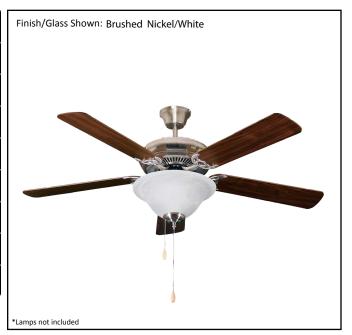

## Architectural & Engineering Specifications 2021 Fan

| Model #                                             | R552 NK5MP/WL+111WH(LED) |  |  |
|-----------------------------------------------------|--------------------------|--|--|
| SKU                                                 | 18656                    |  |  |
| Fixture Series                                      | N/A                      |  |  |
| Description                                         | 5-Blade Fan W/LED Kit    |  |  |
| Finish                                              | Brushed Nickel           |  |  |
| Glass                                               | White                    |  |  |
| Replacement Glass                                   | N/A                      |  |  |
| Dimensions- HxW(xD)<br>(Dimensions shown in inches) | 52" Blade Length         |  |  |
| Lamp Info                                           | 2 x 9.5W LED (3000K)     |  |  |