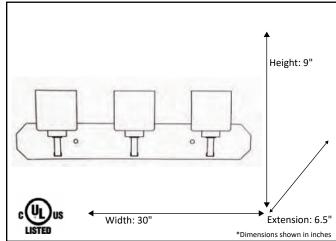

| Model #                                          | PRS-VL3(WH)-RB  |
|--------------------------------------------------|-----------------|
| SKU                                              | 18548           |
| Fixture Series                                   | Paris           |
| Description                                      | 3 Light Vanity  |
| Metal Finish                                     | Rubbed Bronze   |
| Glass Finish                                     |                 |
| Replacement Glass                                | G-PRS-WH        |
| Dimensions- HxW(xE) (Dimensions shown in inches) | 9" X 30" X 6.5" |
| Lamp Info                                        | 3X60W (M)       |