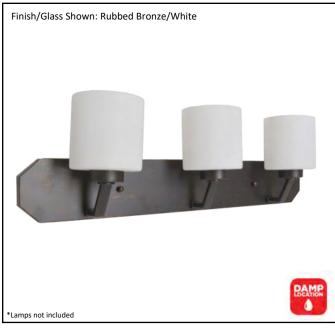

| Model #                                          | PRS-VL3(WH)-RB  |
|--------------------------------------------------|-----------------|
| SKU                                              | 18548           |
| Fixture Series                                   | Paris           |
| Description                                      | 3 Light Vanity  |
| Metal Finish                                     | Rubbed Bronze   |
| Glass Finish                                     |                 |
| Replacement Glass                                | G-PRS-WH        |
| Dimensions- HxW(xE) (Dimensions shown in inches) | 9" X 30" X 6.5" |
| Lamp Info                                        | 3X60W (M)       |