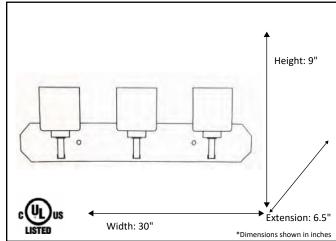

| Model #                                          | PRS-VL3(WH)-NK  |
|--------------------------------------------------|-----------------|
| SKU                                              | 18545           |
| Fixture Series                                   | Paris           |
| Description                                      | 3 Light Vanity  |
| Metal Finish                                     | Brushed Nickel  |
| Glass Finish                                     | White           |
| Replacement Glass                                | G-PRS-WH        |
| Dimensions- HxW(xE) (Dimensions shown in inches) | 9" X 30" X 6.5" |
| Lamp Info                                        |                 |