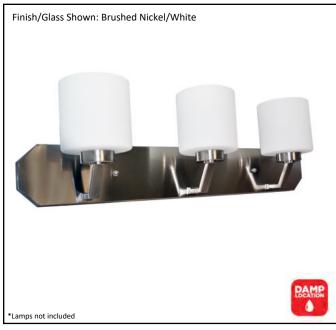

| Model #                                          | PRS-VL3(WH)-NK  |
|--------------------------------------------------|-----------------|
| SKU                                              | 18545           |
| Fixture Series                                   | Paris           |
| Description                                      | 3 Light Vanity  |
| Metal Finish                                     | Brushed Nickel  |
| Glass Finish                                     | White           |
| Replacement Glass                                | G-PRS-WH        |
| Dimensions- HxW(xE) (Dimensions shown in inches) | 9" X 30" X 6.5" |
| Lamp Info                                        |                 |