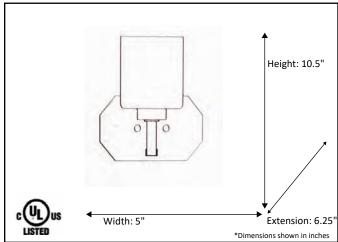

| Model #                                          | PRS-VL1(WH)-RB     |  |
|--------------------------------------------------|--------------------|--|
| SKU                                              | 18536              |  |
| Fixture Series                                   | Paris              |  |
| Description                                      | 1 Light Vanity     |  |
| Metal Finish                                     | Rubbed Bronze      |  |
| Glass Finish                                     |                    |  |
| Replacement Glass                                |                    |  |
| Dimensions- HxW(xE) (Dimensions shown in inches) | 10.5" x 5" x 6.25" |  |
| Lamp Info                                        | 1X60W (M)          |  |