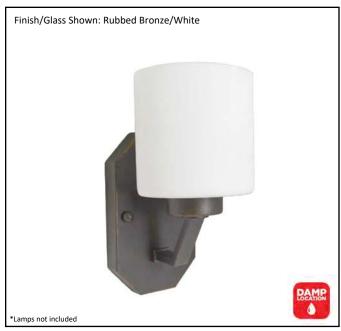

| Model #                                          | PRS-VL1(WH)-RB     |  |
|--------------------------------------------------|--------------------|--|
| SKU                                              | 18536              |  |
| Fixture Series                                   | Paris              |  |
| Description                                      | 1 Light Vanity     |  |
| Metal Finish                                     | Rubbed Bronze      |  |
| Glass Finish                                     |                    |  |
| Replacement Glass                                |                    |  |
| Dimensions- HxW(xE) (Dimensions shown in inches) | 10.5" x 5" x 6.25" |  |
| Lamp Info                                        | 1X60W (M)          |  |