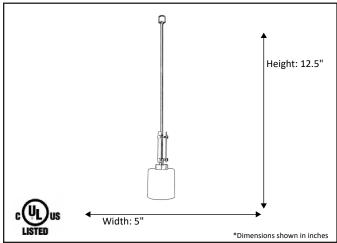

| Model #                                      | PRS-MP1(WH)-NK       |
|----------------------------------------------|----------------------|
| SKU#                                         | 18527                |
| Description                                  | 1 Light Mini Pendant |
| Finish                                       | Brushed Nickel       |
| Glass                                        | White                |
| Dimensions- HxW (Dimensions shown in inches) | 12.5 x 5"            |
| Lamp Info                                    | 1X60W (M)            |
| Chain/ Wire Length                           |                      |
| Rods Included                                | ·                    |