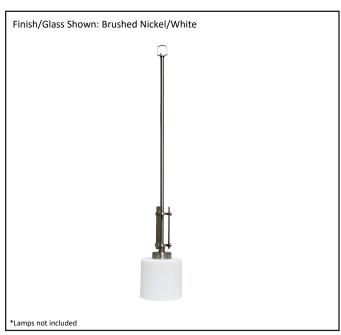

| Model #                                      | PRS-MP1(WH)-NK       |
|----------------------------------------------|----------------------|
| SKU#                                         | 18527                |
| Description                                  | 1 Light Mini Pendant |
| Finish                                       | Brushed Nickel       |
| Glass                                        | White                |
| Dimensions- HxW (Dimensions shown in inches) | 12.5 x 5"            |
| Lamp Info                                    | 1X60W (M)            |
| Chain/ Wire Length                           |                      |
| Rods Included                                | ·                    |