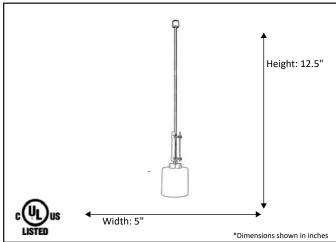

| Model #                                      | PRS-MP1(CLR)-NK      |
|----------------------------------------------|----------------------|
| SKU#                                         | 19407                |
| Description                                  | 1 Light Mini Pendant |
| Finish                                       | Brushed Nickel       |
| Glass                                        | Clear                |
| Dimensions- HxW (Dimensions shown in inches) | 12.5 x 5"            |
| Lamp Info                                    | 1X60W (M)            |
| Chain/ Wire Length                           | 3' Chain/10' Wire    |
| Rods Included                                | Yes                  |