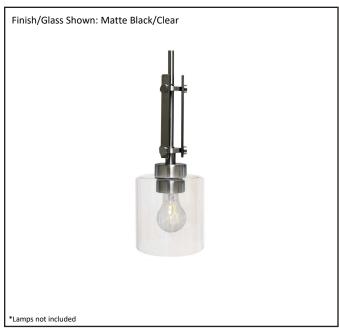

| Model #                                      | PRS-MP1(CLR)-NK      |
|----------------------------------------------|----------------------|
| SKU#                                         | 19407                |
| Description                                  | 1 Light Mini Pendant |
| Finish                                       | Brushed Nickel       |
| Glass                                        | Clear                |
| Dimensions- HxW (Dimensions shown in inches) | 12.5 x 5"            |
| Lamp Info                                    | 1X60W (M)            |
| Chain/ Wire Length                           | 3' Chain/10' Wire    |
| Rods Included                                | Yes                  |