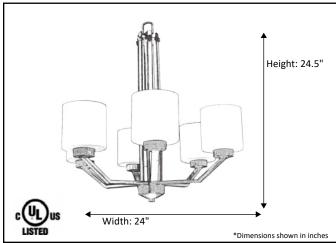

| Model #                                      | PRS-CH6(WH)-NK     |  |
|----------------------------------------------|--------------------|--|
| SKU#                                         | 18515              |  |
| Description                                  | 6 Light Chandelier |  |
| Finish                                       | Brushed Nickel     |  |
| Glass                                        | White              |  |
| Replacement Glass                            | G-PRS-WH           |  |
| Dimensions- HxW (Dimensions shown in inches) | 24.5" x 24"        |  |
| Lamp Info                                    | 6X60W (M)          |  |
| Chain/Wire Length                            | 3' Chain/10' Wire  |  |