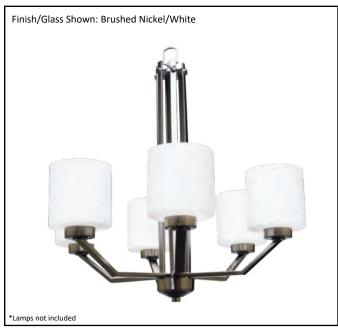

| Model #                                      | PRS-CH6(WH)-NK     |  |
|----------------------------------------------|--------------------|--|
| SKU#                                         | 18515              |  |
| Description                                  | 6 Light Chandelier |  |
| Finish                                       | Brushed Nickel     |  |
| Glass                                        | White              |  |
| Replacement Glass                            | G-PRS-WH           |  |
| Dimensions- HxW (Dimensions shown in inches) | 24.5" x 24"        |  |
| Lamp Info                                    | 6X60W (M)          |  |
| Chain/Wire Length                            | 3' Chain/10' Wire  |  |