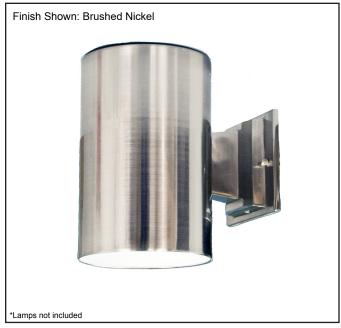

| Model #                                        | PL-795-NK(GU24)     |
|------------------------------------------------|---------------------|
| SKU                                            | 15666               |
| Description                                    | 1-Light Coach Light |
| Finish                                         | Brushed Nickel      |
| Glass                                          | N/A                 |
| Dimensions- HxWxD (Dimensions shown in inches) | 7" x 5" x 8.375     |
| Listed                                         | Wet Location Listed |