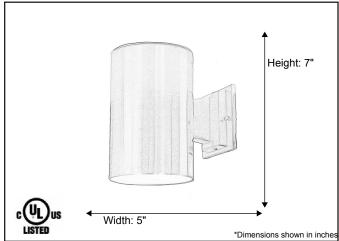

| Model #                                        | PL-795-NK(GU24)     |
|------------------------------------------------|---------------------|
| SKU                                            | 15666               |
| Description                                    | 1-Light Coach Light |
| Finish                                         | Brushed Nickel      |
| Glass                                          | N/A                 |
| Dimensions- HxWxD (Dimensions shown in inches) | 7" x 5" x 8.375     |
| Listed                                         | Wet Location Listed |