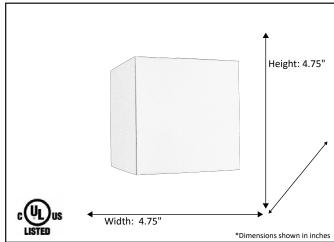

| Model #                                      | PL-20238-MB(10W LED 3K) |  |
|----------------------------------------------|-------------------------|--|
| SKU                                          | 20238                   |  |
| Description                                  | Small LED Wall Cube     |  |
| Finish                                       | Matte Black             |  |
| Dimensions- HxW (Dimensions shown in inches) | 4.75"H x 4.75"W         |  |
| Lamp Info                                    | 10W 3000K               |  |