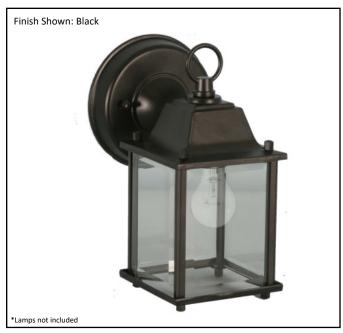

| Model #                                          | PL-1-BK(CAST) |
|--------------------------------------------------|---------------|
| SKU#                                             | 13479         |
| Description                                      | Coach Light   |
| Finish                                           | Black         |
| Glass Finish:                                    | Clear         |
| Dimensions- HxW(xD) (Dimensions shown in inches) | 8" x 4.75"    |
| Lamp Type:                                       | Medium Base   |
| Lamp Max Watt:                                   | 1x60W(M)      |