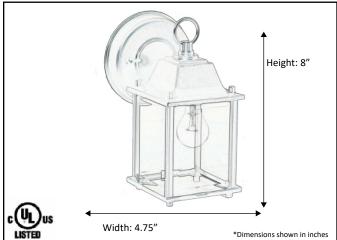

| Model #                                          | PL-1-BK(CAST) |
|--------------------------------------------------|---------------|
| SKU#                                             | 13479         |
| Description                                      | Coach Light   |
| Finish                                           | Black         |
| Glass Finish:                                    | Clear         |
| Dimensions- HxW(xD) (Dimensions shown in inches) | 8" x 4.75"    |
| Lamp Type:                                       | Medium Base   |
| Lamp Max Watt:                                   | 1x60W(M)      |