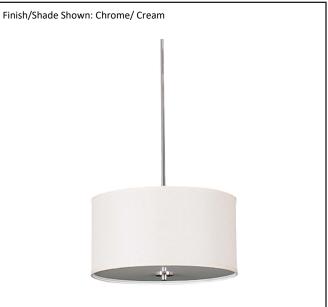

## Architectural & Engineering Specifications 2021 Pendant Fixture

| Model #                                         | MV1-24(HT58)-CH            |  |
|-------------------------------------------------|----------------------------|--|
| SKU#                                            | 16182                      |  |
| Description                                     | 4 Light Drum Shade Pendant |  |
| Finish                                          | Chrome                     |  |
| Shade                                           | Cream                      |  |
| Dimensions- HxW<br>(Dimensions shown in inches) | 13.125" x 24"              |  |
| Lamp Info                                       | 4 x 60W (E26)              |  |
| Chain/ Wire Length                              | 3'Chain/ 10' Wire          |  |
| Rods Included                                   | Yes                        |  |