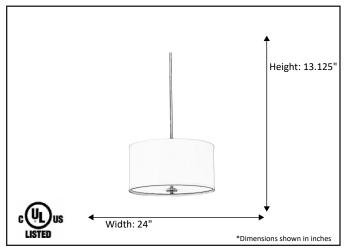

## Architectural & Engineering Specifications 2021 Pendant Fixture

| Model #                                         | MV1-24(HT58)-CH            |  |
|-------------------------------------------------|----------------------------|--|
| SKU#                                            | 16182                      |  |
| Description                                     | 4 Light Drum Shade Pendant |  |
| Finish                                          | Chrome                     |  |
| Shade                                           | Cream                      |  |
| Dimensions- HxW<br>(Dimensions shown in inches) | 13.125" x 24"              |  |
| Lamp Info                                       | 4 x 60W (E26)              |  |
| Chain/ Wire Length                              | 3'Chain/ 10' Wire          |  |
| Rods Included                                   | Yes                        |  |