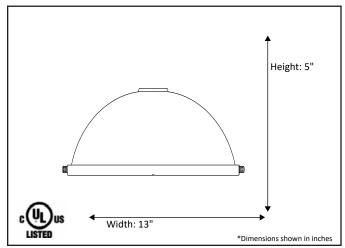

| Model #                                      | MP-CAP-NK                |  |  |
|----------------------------------------------|--------------------------|--|--|
| SKU#                                         | 14223                    |  |  |
| Description                                  | Metal Dome Pendant Cover |  |  |
| Finish                                       | Brushed Nickel           |  |  |
| Glass                                        | Frosted Lens             |  |  |
| Dimensions- HxW (Dimensions shown in inches) | 5" x 13"                 |  |  |
| Lamp Info                                    | N/A                      |  |  |
| Chain/ Wire Length                           | N/A                      |  |  |
| Rods Included                                |                          |  |  |