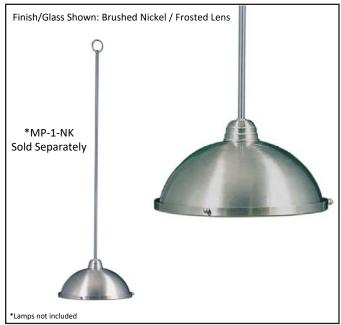

| Model #                                      | MP-CAP-NK                |  |  |
|----------------------------------------------|--------------------------|--|--|
| SKU#                                         | 14223                    |  |  |
| Description                                  | Metal Dome Pendant Cover |  |  |
| Finish                                       | Brushed Nickel           |  |  |
| Glass                                        | Frosted Lens             |  |  |
| Dimensions- HxW (Dimensions shown in inches) | 5" x 13"                 |  |  |
| Lamp Info                                    | N/A                      |  |  |
| Chain/ Wire Length                           | N/A                      |  |  |
| Rods Included                                |                          |  |  |