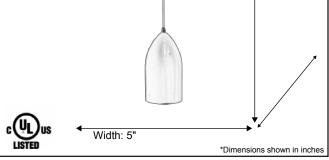

## Architectural & Engineering Specifications 2022 Pendant Light

| Model #                                         | MP-953L-MB/WH(E26) |  |  |
|-------------------------------------------------|--------------------|--|--|
| SKU                                             | 80622              |  |  |
| Fixture Series                                  | Bullet             |  |  |
| Description                                     | Pendant Lighting   |  |  |
| Metal Finish                                    | Matte Black        |  |  |
| Glass Finish                                    | N/A                |  |  |
| Dimensions- HxW<br>(Dimensions shown in inches) | 9" x 5"            |  |  |
| Lamp Info                                       | 1 X 60W (E26)      |  |  |
|                                                 |                    |  |  |