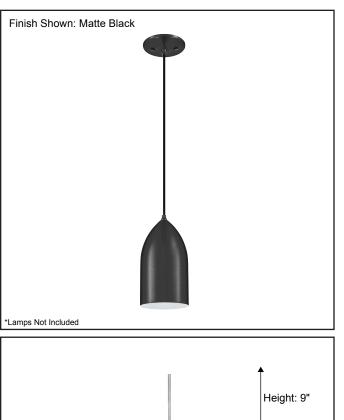

## Architectural & Engineering Specifications 2022 Pendant Light

| Model #                                         | MP-953L-MB/WH(E26) |  |  |
|-------------------------------------------------|--------------------|--|--|
| SKU                                             | 80622              |  |  |
| Fixture Series                                  | Bullet             |  |  |
| Description                                     | Pendant Lighting   |  |  |
| Metal Finish                                    | Matte Black        |  |  |
| Glass Finish                                    | N/A                |  |  |
| Dimensions- HxW<br>(Dimensions shown in inches) | 9" x 5"            |  |  |
| Lamp Info                                       | 1 X 60W (E26)      |  |  |
|                                                 |                    |  |  |