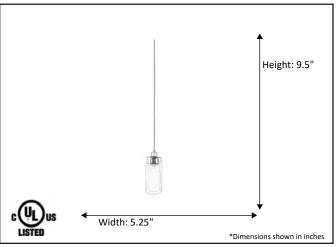

## Architectural & Engineering Specifications 2022 Pendant Fixture

| Model #                                         | MP-687WH-NK          |  |  |
|-------------------------------------------------|----------------------|--|--|
| SKU#                                            | 17960                |  |  |
| Description                                     | 1 Light Mini Pendant |  |  |
| Finish                                          | Brushed Nickel       |  |  |
| Glass                                           | Clear/White          |  |  |
| Dimensions- HxW<br>(Dimensions shown in inches) | 9.5" x 5.25"         |  |  |
|                                                 | 1X60W (M)            |  |  |
| Chain/ Wire Length                              |                      |  |  |
|                                                 | N/A                  |  |  |