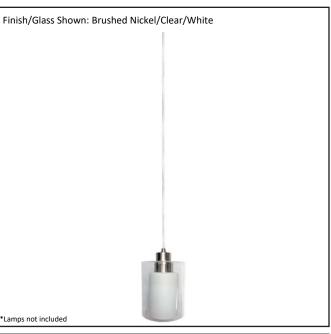

## Architectural & Engineering Specifications 2022 Pendant Fixture

| Model #                                         | MP-687WH-NK          |  |  |
|-------------------------------------------------|----------------------|--|--|
| SKU#                                            | 17960                |  |  |
| Description                                     | 1 Light Mini Pendant |  |  |
| Finish                                          | Brushed Nickel       |  |  |
| Glass                                           | Clear/White          |  |  |
| Dimensions- HxW<br>(Dimensions shown in inches) | 9.5" x 5.25"         |  |  |
|                                                 | 1X60W (M)            |  |  |
| Chain/ Wire Length                              |                      |  |  |
|                                                 | N/A                  |  |  |