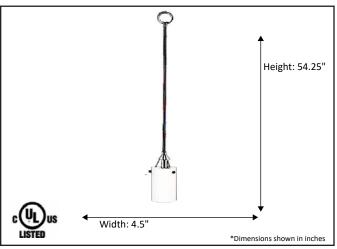

## Architectural & Engineering Specifications 2022 Pendant Fixture

| Model #                                         | MP-42FR-RB           |
|-------------------------------------------------|----------------------|
| SKU#                                            | 16641                |
| Description                                     | 1 Light Mini Pendant |
| Finish                                          | Rubbed Bronze        |
| Glass                                           | White                |
| Dimensions- HxW<br>(Dimensions shown in inches) | 54.25" x 4.5"        |
| Lamp Info                                       | 1X60W (M)            |
| Chain/ Wire Length                              | 3' Chain/10' Wire    |
| Rods Included                                   | Yes                  |