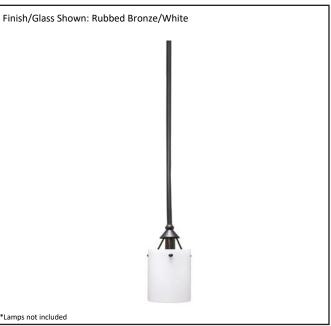

## Architectural & Engineering Specifications 2022 Pendant Fixture

| Model #                                         | MP-42FR-RB           |
|-------------------------------------------------|----------------------|
| SKU#                                            | 16641                |
| Description                                     | 1 Light Mini Pendant |
| Finish                                          | Rubbed Bronze        |
| Glass                                           | White                |
| Dimensions- HxW<br>(Dimensions shown in inches) | 54.25" x 4.5"        |
| Lamp Info                                       | 1X60W (M)            |
| Chain/ Wire Length                              | 3' Chain/10' Wire    |
| Rods Included                                   | Yes                  |