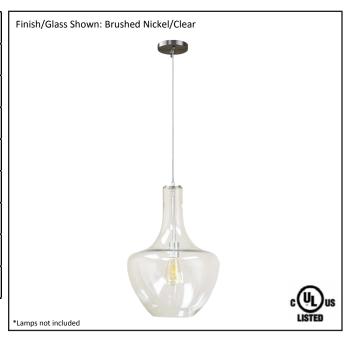

## Architectural & Engineering Specifications 2022 Pendant Fixture

| Model #                                         | MP-249CL-NK                       |  |  |
|-------------------------------------------------|-----------------------------------|--|--|
| SKU#                                            | 19512                             |  |  |
| Description                                     | Clear Glass Beehive Pendant       |  |  |
| Finish                                          | Brushed Nickel                    |  |  |
| Glass                                           | Clear                             |  |  |
| Dimensions- WxH<br>(Dimensions shown in inches) | 13.75" x 20.25"                   |  |  |
| Lamp Info                                       | 1X60W (M)                         |  |  |
| Chain/ Wire Length                              | í ì -Braided Cord w/ Clear Sleeve |  |  |
| Rods Included                                   | N/A                               |  |  |