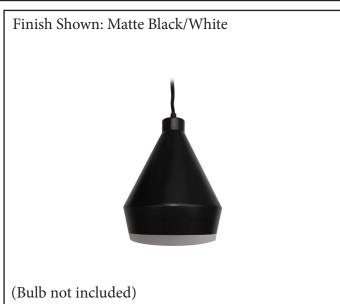

| MODEL       | MP-2435-MB/WH(E26)                |  |  |
|-------------|-----------------------------------|--|--|
| SKU         | 80616                             |  |  |
| DESCRIPTION | 1-Bulb Corded Steel Shade Pendant |  |  |
| FINISH      | Matte Black/White                 |  |  |
| GLASS       | N/A                               |  |  |
| DIMENSIONS  | 9" Height x 7" Diameter           |  |  |
| LAMP INFO   | 1 x E26 (Medium) 60W Max          |  |  |
| LOCATION    | Dry                               |  |  |