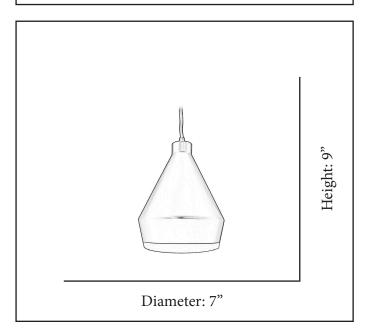

| MODEL       | MP-2435-MB/WH(E26)                |  |  |
|-------------|-----------------------------------|--|--|
| SKU         | 80616                             |  |  |
| DESCRIPTION | 1-Bulb Corded Steel Shade Pendant |  |  |
| FINISH      | Matte Black/White                 |  |  |
| GLASS       | N/A                               |  |  |
| DIMENSIONS  | 9" Height x 7" Diameter           |  |  |
| LAMP INFO   | 1 x E26 (Medium) 60W Max          |  |  |
| LOCATION    | Dry                               |  |  |