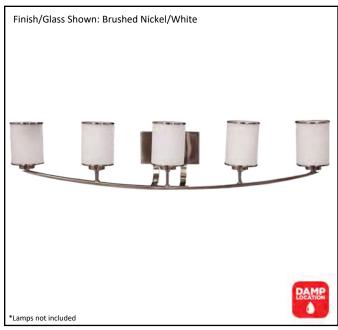

| Model #                                          | LX-VS5(WH)-NK          |  |  |
|--------------------------------------------------|------------------------|--|--|
| SKU                                              | 16440                  |  |  |
| Fixture Series                                   | Lexington              |  |  |
| Description                                      | 5 Light Vanity         |  |  |
| Metal Finish                                     | Nickel                 |  |  |
| Glass Finish                                     | White                  |  |  |
| Replacement Glass                                | G-LX(WH)-NK            |  |  |
| Dimensions- HxW(xE) (Dimensions shown in inches) | 8.75" X 38.50" X 7.25" |  |  |
|                                                  | 5 X 60W (M)            |  |  |