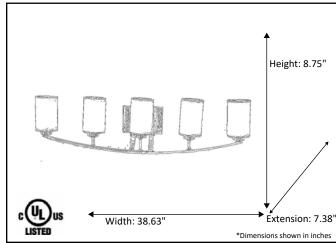

| Model #                                          | LX-VS5(WH)-NK          |  |  |
|--------------------------------------------------|------------------------|--|--|
| SKU                                              | 16440                  |  |  |
| Fixture Series                                   | Lexington              |  |  |
| Description                                      | 5 Light Vanity         |  |  |
| Metal Finish                                     | Nickel                 |  |  |
| Glass Finish                                     | White                  |  |  |
| Replacement Glass                                | G-LX(WH)-NK            |  |  |
| Dimensions- HxW(xE) (Dimensions shown in inches) | 8.75" X 38.50" X 7.25" |  |  |
|                                                  | 5 X 60W (M)            |  |  |