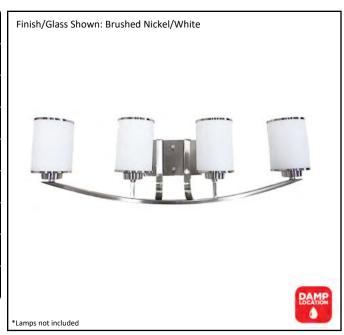

| Model #                                          | LX-VS4(WH)-NK          |  |
|--------------------------------------------------|------------------------|--|
| SKU                                              | 15939                  |  |
| Fixture Series                                   | Lexington              |  |
| Description                                      | 4 Light Vanity         |  |
| Metal Finish                                     | Nickel                 |  |
| Glass Finish                                     | White                  |  |
| Replacement Glass                                | G-LX(WH)-NK            |  |
| Dimensions- HxW(xE) (Dimensions shown in inches) | 9.13" X 30.63" X 7.38" |  |
|                                                  | 4 X 60W (M)            |  |