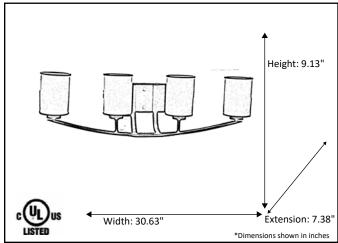

| Model #                                          | LX-VS4(WH)-NK          |  |
|--------------------------------------------------|------------------------|--|
| SKU                                              | 15939                  |  |
| Fixture Series                                   | Lexington              |  |
| Description                                      | 4 Light Vanity         |  |
| Metal Finish                                     | Nickel                 |  |
| Glass Finish                                     | White                  |  |
| Replacement Glass                                | G-LX(WH)-NK            |  |
| Dimensions- HxW(xE) (Dimensions shown in inches) | 9.13" X 30.63" X 7.38" |  |
|                                                  | 4 X 60W (M)            |  |