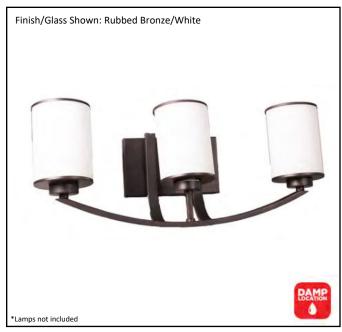

| Model #                                           | LX-VS3(WH)-RB          |  |  |
|---------------------------------------------------|------------------------|--|--|
| SKU                                               | 17930                  |  |  |
| Fixture Series                                    | Lexington              |  |  |
| Description                                       | 3 Light Vanity         |  |  |
| Metal Finish                                      | Rubbed Bronze          |  |  |
| Glass Finish                                      | White                  |  |  |
| Replacement Glass                                 | G-LX(WH)-RB            |  |  |
| Dimensions - HxW(xE) (Dimensions shown in inches) | 9.13" X 21.75" X 7.38" |  |  |
| Lamp Info                                         | 3 X 60W (M)            |  |  |