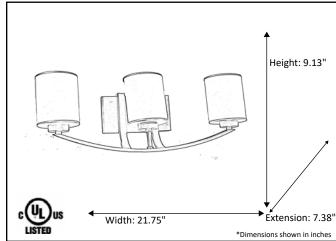

| Model #                                           | LX-VS3(WH)-RB          |  |  |
|---------------------------------------------------|------------------------|--|--|
| SKU                                               | 17930                  |  |  |
| Fixture Series                                    | Lexington              |  |  |
| Description                                       | 3 Light Vanity         |  |  |
| Metal Finish                                      | Rubbed Bronze          |  |  |
| Glass Finish                                      | White                  |  |  |
| Replacement Glass                                 | G-LX(WH)-RB            |  |  |
| Dimensions - HxW(xE) (Dimensions shown in inches) | 9.13" X 21.75" X 7.38" |  |  |
| Lamp Info                                         | 3 X 60W (M)            |  |  |