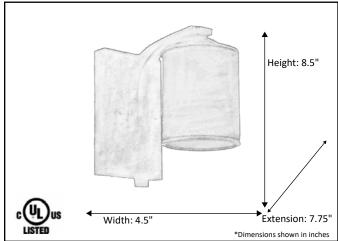

| Model #                                          | LX-VS1(WH)-RB       |
|--------------------------------------------------|---------------------|
| SKU                                              | 18089               |
| Fixture Series                                   | Lexington           |
| Description                                      | 1 Light Vanity      |
| Metal Finish                                     | Rubbed Bronze       |
| Glass Finish                                     | White               |
| Replacement Glass                                | G-LX(WH)-RB         |
| Dimensions- HxW(xE) (Dimensions shown in inches) | 8.5" X 4.5" X 7.75" |
| Lamp Info                                        | 1 X 60W (M)         |