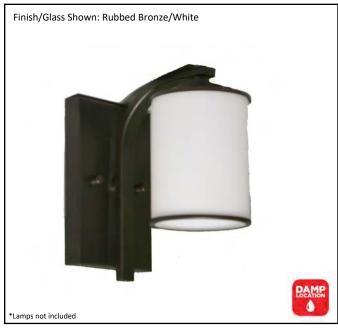

| Model #                                          | LX-VS1(WH)-RB       |
|--------------------------------------------------|---------------------|
| SKU                                              | 18089               |
| Fixture Series                                   | Lexington           |
| Description                                      | 1 Light Vanity      |
| Metal Finish                                     | Rubbed Bronze       |
| Glass Finish                                     | White               |
| Replacement Glass                                | G-LX(WH)-RB         |
| Dimensions- HxW(xE) (Dimensions shown in inches) | 8.5" X 4.5" X 7.75" |
| Lamp Info                                        | 1 X 60W (M)         |