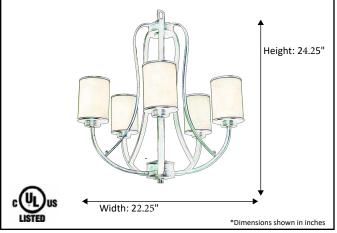

| Model #                                         | LX-CH5(WH)-NK      |
|-------------------------------------------------|--------------------|
| SKU#                                            | 15885              |
| Description                                     | 5 Light Chandelier |
| Finish                                          | Brushed Nickel     |
| Glass                                           | White              |
| Replacement Glass                               | G-LX(WH)-NK        |
| Dimensions- HxW<br>(Dimensions shown in inches) | 24.25" x 22.25"    |
|                                                 | 5X60W (M)          |
| Chain/Wire Length                               |                    |