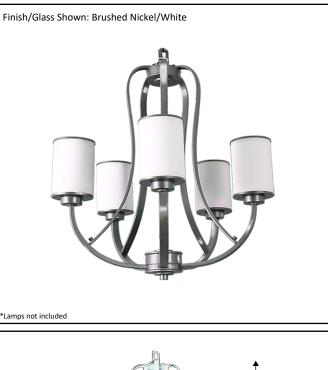

| Model #                                         | LX-CH5(WH)-NK      |
|-------------------------------------------------|--------------------|
| SKU#                                            | 15885              |
| Description                                     | 5 Light Chandelier |
| Finish                                          | Brushed Nickel     |
| Glass                                           | White              |
| Replacement Glass                               | G-LX(WH)-NK        |
| Dimensions- HxW<br>(Dimensions shown in inches) | 24.25" x 22.25"    |
|                                                 | 5X60W (M)          |
| Chain/Wire Length                               |                    |