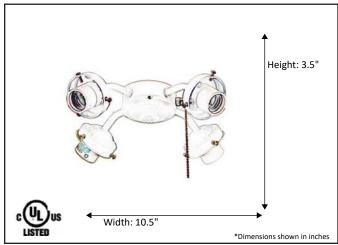

| Model #                                      | LP-40-RB (4xLED3K)    |  |  |
|----------------------------------------------|-----------------------|--|--|
| SKU                                          | 13431                 |  |  |
| Description                                  | Ceiling Fan Light Kit |  |  |
| Finish                                       |                       |  |  |
| Glass                                        | Not Included          |  |  |
| Dimensions- HxW (Dimensions shown in inches) | 3.5" x 10.5"          |  |  |
| Lamp Info                                    | 4XE26 (M)             |  |  |