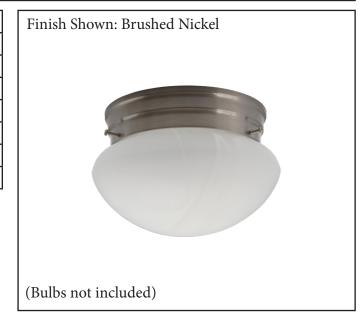

| MODEL       | LF6-4-NK                     |  |  |
|-------------|------------------------------|--|--|
| SKU         | 13359                        |  |  |
| DESCRIPTION | 1-Light Mushroom Flush Mount |  |  |
| FINISH      | Brushed Nickel               |  |  |
| GLASS       | Alabaster                    |  |  |
| DIMENSIONS  | 5" Height x 7.5" Diameter    |  |  |
| LAMP INFO   | 1 x E26 (Medium) 60W Max     |  |  |
| LOCATION    | Dry                          |  |  |