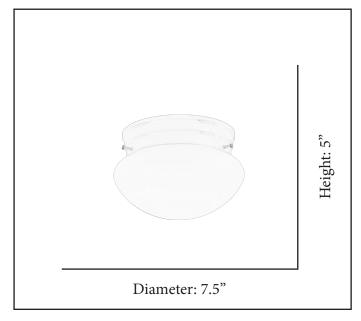

| MODEL       | LF6-4-NK                     |  |  |
|-------------|------------------------------|--|--|
| SKU         | 13359                        |  |  |
| DESCRIPTION | 1-Light Mushroom Flush Mount |  |  |
| FINISH      | Brushed Nickel               |  |  |
| GLASS       | Alabaster                    |  |  |
| DIMENSIONS  | 5" Height x 7.5" Diameter    |  |  |
| LAMP INFO   | 1 x E26 (Medium) 60W Max     |  |  |
| LOCATION    | Dry                          |  |  |