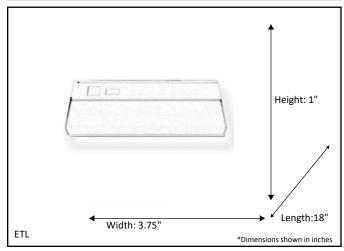

| Model #                                            | LED-UC18-WH(10W/5000K) |  |
|----------------------------------------------------|------------------------|--|
| SKU                                                | 20700                  |  |
| Description                                        | LED Under Cabinet      |  |
| Finish                                             | White                  |  |
| Dimensions - HxWxL<br>(Dimensions shown in inches) | 1" x 3.75" x 18"       |  |
| Lumens                                             | 800 Lm                 |  |
| Wattage                                            | 10W                    |  |
| CCT (Kelvin)                                       | 5000K                  |  |
| Dimmable                                           | Yes                    |  |