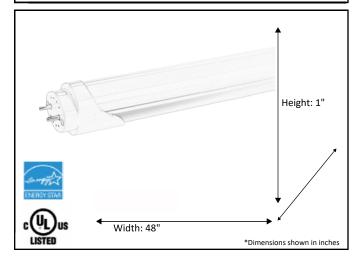

| Model #                                       | LED-T8-4K       |  |
|-----------------------------------------------|-----------------|--|
| SKU                                           | 18863           |  |
| Description                                   | 48" LED T8 Lamp |  |
| Socket Base                                   | BI-Pin          |  |
| Bulb Type                                     | LED-T8          |  |
| Dimensions - HxW (Dimensions shown in inches) | 1" x 48"        |  |
| Lumens                                        | 2000 Lm         |  |
| Wattage                                       | 18W             |  |
| ССТ                                           | 4,000K          |  |
| Incandescent Equivalent                       | N/A             |  |
| Dimmable                                      | No              |  |