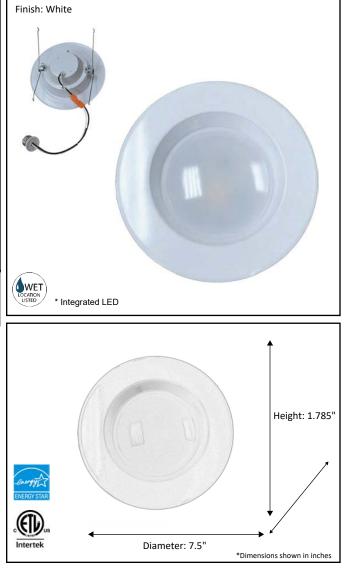

## Architectural & Engineering Specifications 2023 LED Fixture

| Model #                                           | LED-RRT56-SELECT                                         |  |
|---------------------------------------------------|----------------------------------------------------------|--|
| SKU                                               | 21264                                                    |  |
| Description                                       | LED Recessed Can Retrofit                                |  |
| Finish                                            | White                                                    |  |
| Dimensions- HxWxD<br>(Dimensions shown in inches) | 1.785" H; 7.5" Diameter (trim); 4.25" Diameter (no trim) |  |
| Lumens                                            | 900 Lm                                                   |  |
| Wattage                                           | 13W                                                      |  |
| CCT (Kelvin)                                      | 3000K/4000K/5000K                                        |  |
| Dimmable                                          | Yes                                                      |  |
| Rated Life Hours                                  | 50,000                                                   |  |