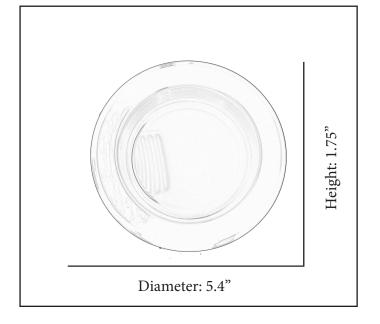

| MODEL       | LED-RRT4-SELECT                                        |  |  |
|-------------|--------------------------------------------------------|--|--|
| SKU         | 21267                                                  |  |  |
| DESCRIPTION | LED 4" Ribbed Retrofit Recessed                        |  |  |
|             | Trim 13W With 5 Kelvin Options                         |  |  |
| FINISH      | White                                                  |  |  |
| LIFE HOURS  | 50,000                                                 |  |  |
| DIMENSIONS  | 1.75" H; 5.4" Diameter (trim); 3.8" Diameter (no trim) |  |  |
| DIMMABLE    | Yes                                                    |  |  |
| KELVIN      | 3000K/4000K/5000K                                      |  |  |
| LAMP INFO   | 10W 950Lm Integrated LED                               |  |  |