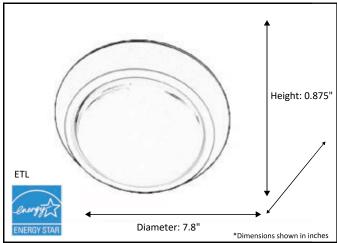

| Model #                                            | LED-DL56-MB(AC15W/3000K                                 |
|----------------------------------------------------|---------------------------------------------------------|
| SKU                                                | 19773                                                   |
| Description                                        | LED Ceiling Disk                                        |
| Finish                                             | Matte Black                                             |
| Dimensions - HxWxD<br>(Dimensions shown in inches) | 0.875" H; 7.8" Diameter (trim); 5.5" Diameter (no trim) |
| Lumens                                             | 1080 Lm                                                 |
| Wattage                                            | 15W                                                     |
| CCT (Kelvin)                                       | 3000K                                                   |
| Dimmable                                           | Yes                                                     |
| Rated Life Hours                                   | 15,000                                                  |
| Material                                           | Steel                                                   |