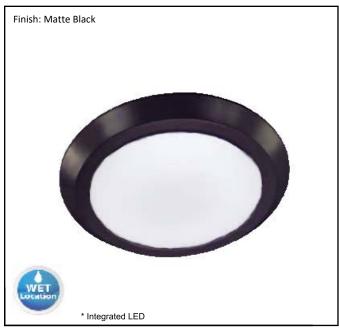

| Model #                                            | LED-DL56-MB(AC15W/3000K                                 |
|----------------------------------------------------|---------------------------------------------------------|
| SKU                                                | 19773                                                   |
| Description                                        | LED Ceiling Disk                                        |
| Finish                                             | Matte Black                                             |
| Dimensions - HxWxD<br>(Dimensions shown in inches) | 0.875" H; 7.8" Diameter (trim); 5.5" Diameter (no trim) |
| Lumens                                             | 1080 Lm                                                 |
| Wattage                                            | 15W                                                     |
| CCT (Kelvin)                                       | 3000K                                                   |
| Dimmable                                           | Yes                                                     |
| Rated Life Hours                                   | 15,000                                                  |
| Material                                           | Steel                                                   |