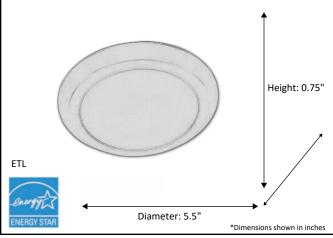

## Architectural & Engineering Specifications 2021 LED Fixture

| Model #                                           | LED-DL401-WH(AC12W/3000K)                              |
|---------------------------------------------------|--------------------------------------------------------|
| SKU                                               | 18104                                                  |
| Description                                       | LED Ceiling Disk                                       |
| Finish                                            | White                                                  |
| Dimensions- HxWxD<br>(Dimensions shown in inches) | 0.75" H; 5.5" Diameter (trim); 3.5" Diameter (no trim) |
| Lumens                                            | 840 Lm                                                 |
| Wattage                                           | 12W                                                    |
| CCT (Kelvin)                                      | 3000K                                                  |
| Dimmable                                          | Yes                                                    |
| Rated Life Hours                                  | 15,000                                                 |
| Material                                          | Steel                                                  |