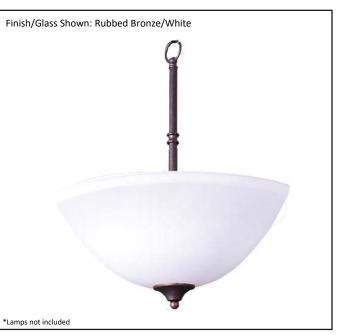

## Architectural & Engineering Specifications 2022 Foyer/ Entry Fixture

| LE-PD17(WH)-RB    |  |  |  |  |  |
|-------------------|--|--|--|--|--|
| 19332             |  |  |  |  |  |
| 3 Light Entry     |  |  |  |  |  |
| Rubbed Bronze     |  |  |  |  |  |
| White             |  |  |  |  |  |
| 21.25" x 16"      |  |  |  |  |  |
| 3X60W (M)         |  |  |  |  |  |
| 3' Chain/10' Wire |  |  |  |  |  |
| No                |  |  |  |  |  |
|                   |  |  |  |  |  |