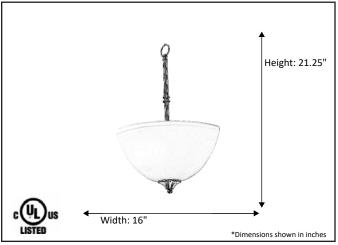

## Architectural & Engineering Specifications 2022 Foyer/ Entry Fixture

| LE-PD17(WH)-RB    |  |  |  |  |  |
|-------------------|--|--|--|--|--|
| 19332             |  |  |  |  |  |
| 3 Light Entry     |  |  |  |  |  |
| Rubbed Bronze     |  |  |  |  |  |
| White             |  |  |  |  |  |
| 21.25" x 16"      |  |  |  |  |  |
| 3X60W (M)         |  |  |  |  |  |
| 3' Chain/10' Wire |  |  |  |  |  |
| No                |  |  |  |  |  |
|                   |  |  |  |  |  |