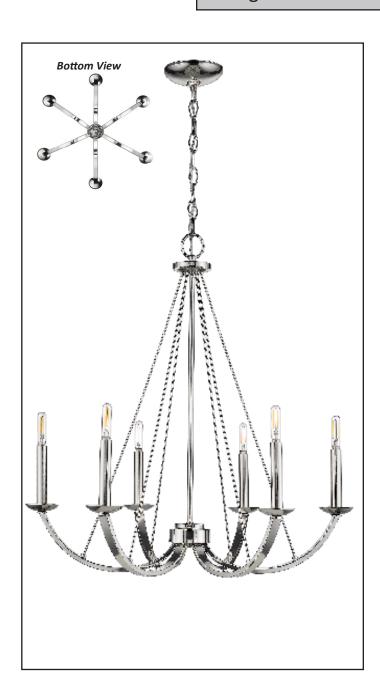

## **Description**

The Kaila 6-light chandelier features a polished nickel finish and six exposed bulbs. This chandelier casts light evenly in all directions, and it is a great choice for a dining room or bedroom.

### **Features**

| Item Number        | 7-70004             |
|--------------------|---------------------|
| Finish             | Polished Nickel     |
| Dimensions (HxWxD) | 25" x 26.5" x 26.5" |
| Lamp Info          | 6 x 60W (E12)       |
| Lamps Included     | No                  |