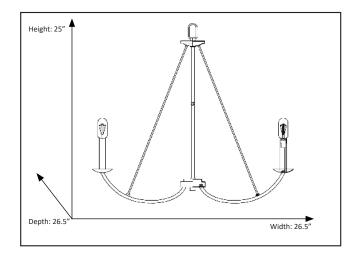

### **Features**

| Item Number        | 7-70004             |
|--------------------|---------------------|
| Finish             | Polished Nickel     |
| Dimensions (HxWxD) | 25" x 26.5" x 26.5" |
| Lamp Info          | 6 x 60W (E12)       |
| Lamps Included     | No                  |