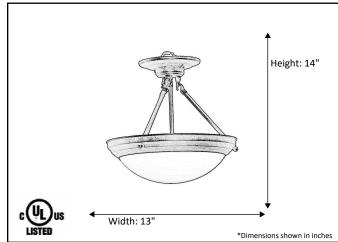

| Model #                                          | VS345-4-NK(E27)       |
|--------------------------------------------------|-----------------------|
| SKU                                              | 16308                 |
| Lamp Info                                        | 2 x E26 (M)           |
| Description                                      | 2-Light Entry Fixture |
| Metal Finish                                     | Rubbed Bronze         |
| Glass Finish                                     | White                 |
| Location Listed                                  | Damp Listed           |
| Dimensions- HxW(xE) (Dimensions shown in inches) | 14" x 13"             |
| Max Wattage                                      | 60W                   |