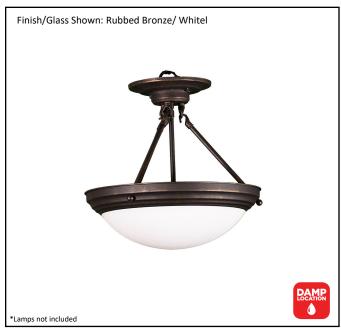

| Model #                                          | VS345-4-NK(E27)       |
|--------------------------------------------------|-----------------------|
| SKU                                              | 16308                 |
| Lamp Info                                        | 2 x E26 (M)           |
| Description                                      | 2-Light Entry Fixture |
| Metal Finish                                     | Rubbed Bronze         |
| Glass Finish                                     | White                 |
| Location Listed                                  | Damp Listed           |
| Dimensions- HxW(xE) (Dimensions shown in inches) | 14" x 13"             |
| Max Wattage                                      | 60W                   |