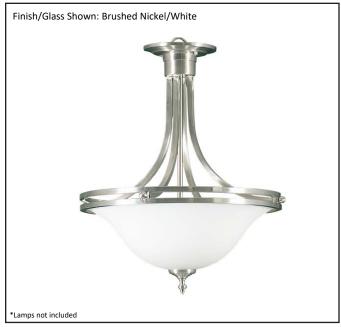

| Model #                                      | HF-145WH-NK        |
|----------------------------------------------|--------------------|
| SKU                                          | 16587              |
| Description                                  | 3 Light Semi-Flush |
| Finish                                       | Brushed Nickel     |
| Glass                                        | White              |
| Dimensions- HxW (Dimensions shown in inches) | 24" x 18"          |
| Lamp Info                                    | 3X60W (M)          |