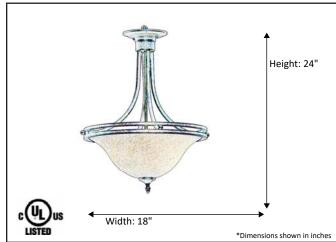

| Model #                                      | HF-145WH-NK        |
|----------------------------------------------|--------------------|
| SKU                                          | 16587              |
| Description                                  | 3 Light Semi-Flush |
| Finish                                       | Brushed Nickel     |
| Glass                                        | White              |
| Dimensions- HxW (Dimensions shown in inches) | 24" x 18"          |
| Lamp Info                                    | 3X60W (M)          |