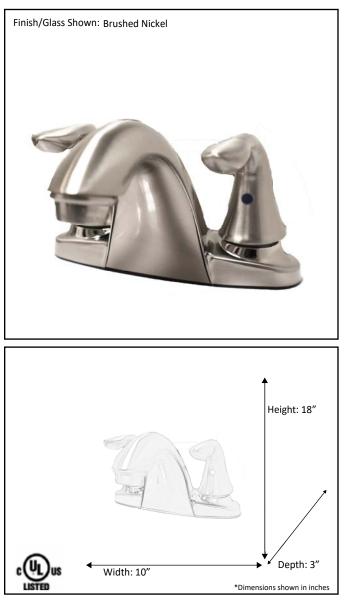

| Model #                                             | FCT-19440-NK          |  |
|-----------------------------------------------------|-----------------------|--|
| SKU                                                 | 19440                 |  |
| Description                                         | Centerset Bath Faucet |  |
| Finish                                              | Brushed Nickel        |  |
| Dimensions- HxW(xD)<br>(Dimensions shown in inches) | 18" x 10" x 3"        |  |