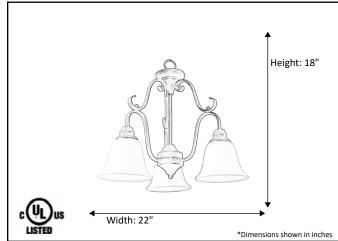

| Model #                                      | FCH-3D(WH)-RB      |
|----------------------------------------------|--------------------|
| SKU#                                         | 17822              |
| Description                                  | 3 Light Chandelier |
|                                              | Rubbed Bronze      |
| Glass                                        | White              |
| Replacement Glass                            | BDF GLASS WH       |
| Dimensions- HxW (Dimensions shown in inches) | 18" x 22"          |
| Lamp Info                                    | 3 X 60W (M)        |
| Chain/Wire Length                            |                    |