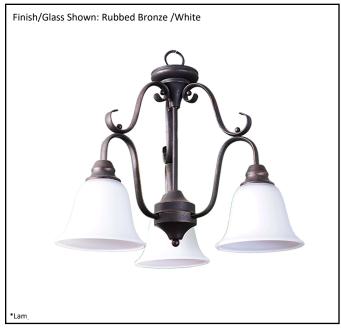

| Model #                                      | FCH-3D(WH)-RB      |
|----------------------------------------------|--------------------|
| SKU#                                         | 17822              |
| Description                                  | 3 Light Chandelier |
|                                              | Rubbed Bronze      |
| Glass                                        | White              |
| Replacement Glass                            | BDF GLASS WH       |
| Dimensions- HxW (Dimensions shown in inches) | 18" x 22"          |
| Lamp Info                                    | 3 X 60W (M)        |
| Chain/Wire Length                            |                    |