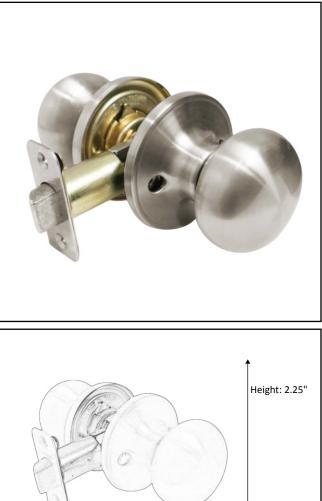

| Model #            | DH-6082DMY-SN          |  |  |
|--------------------|------------------------|--|--|
| Description        | Dummy Mushroom Knobset |  |  |
| Orientation        | Reversible             |  |  |
| Rosette            | 1"x 2.25" round        |  |  |
| Door Thickness     | Fit 1.38" to 1.75"     |  |  |
| Cylinder           | N/A                    |  |  |
| Strike Plate       | N/A                    |  |  |
| Available Finishes | Satin Nickel           |  |  |