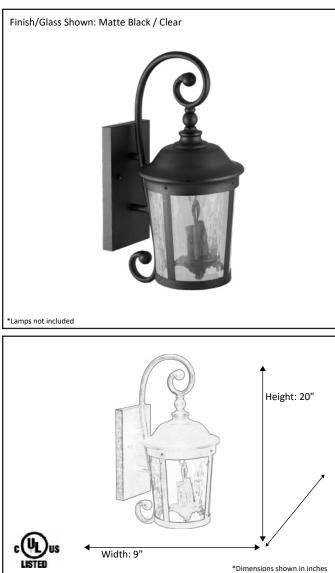

## Model # CL-H20-MB SKU 18881 Description Medium Coach Light

DescriptionMedium Coach LightFinishMatte BlackGlassClearDimensions- HxW<br/>(Dimensions shown in inches)20" x 9"Lamp Info2X60W (C)

Architectural & Engineering Specifications 2022 Exterior Fixture