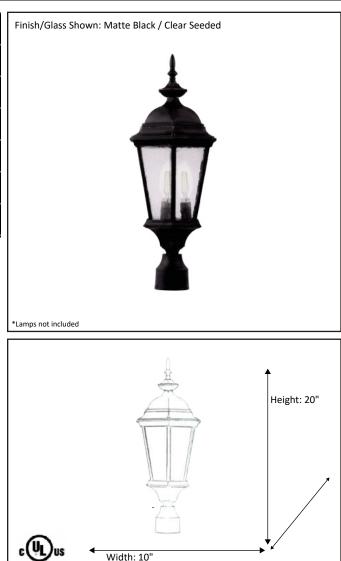

## Model # CL-87-MB SKU 19058 Description Post Mounted Coach Light

| Description                                     | Post Mounted Coach Light |  |
|-------------------------------------------------|--------------------------|--|
| Finish                                          | Matte Black              |  |
| Glass                                           | Clear Seeded             |  |
| Dimensions- HxW<br>(Dimensions shown in inches) | 20" x 10"                |  |
|                                                 | 3X60W (C)                |  |