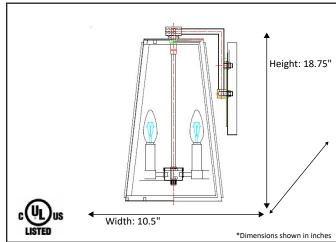

| Model #                                      | CL-8103-TBK       |
|----------------------------------------------|-------------------|
| SKU                                          | 20097             |
| Description                                  | Large Coach Light |
| Finish                                       | Textured Black    |
| Glass                                        |                   |
| Dimensions- HxW (Dimensions shown in inches) | 18.75" x 10.5"    |
| Lamp Info                                    | 4X60W (C)         |

**ELECTRICAL REQUIREMENTS:** Fixture requires a grounded electrical supply line of 120 volts AC.

**INSTALLATION REQUIREMENTS:** Fixture attaches to electrical junction box securely anchored in wall or ceiling. **All mounting hardware included.** 