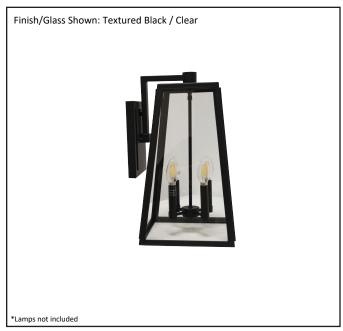

| Model #                                      | CL-8103-TBK       |
|----------------------------------------------|-------------------|
| SKU                                          | 20097             |
| Description                                  | Large Coach Light |
| Finish                                       | Textured Black    |
| Glass                                        |                   |
| Dimensions- HxW (Dimensions shown in inches) | 18.75" x 10.5"    |
| Lamp Info                                    | 4X60W (C)         |