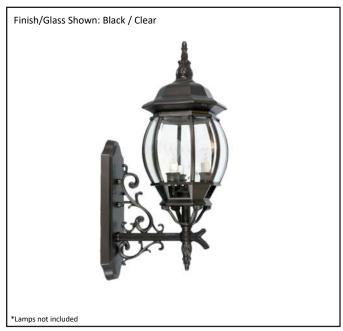

| Model #                                      | CL-31-BK    |
|----------------------------------------------|-------------|
| SKU                                          | 12759       |
| Description                                  | Coach Light |
| Finish                                       | Black       |
| Glass                                        | Clear       |
| Dimensions- HxW (Dimensions shown in inches) | 23" x 8"    |
| Lamp Info                                    | 3X60W (C)   |