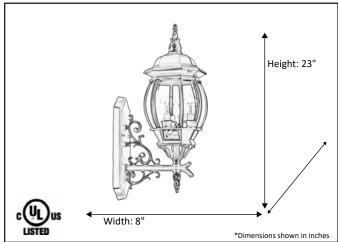

| Model #                                      | CL-31-BK    |
|----------------------------------------------|-------------|
| SKU                                          | 12759       |
| Description                                  | Coach Light |
| Finish                                       | Black       |
| Glass                                        | Clear       |
| Dimensions- HxW (Dimensions shown in inches) | 23" x 8"    |
| Lamp Info                                    | 3X60W (C)   |