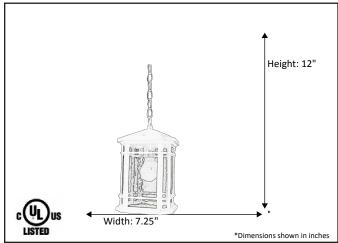

| Model #                                      | CL-2146-TBK         |  |
|----------------------------------------------|---------------------|--|
| SKU                                          | 18626               |  |
| Description                                  | Hanging Coach Light |  |
| Finish                                       | Black               |  |
| Glass                                        | Clear Seeded        |  |
| Dimensions- HxW (Dimensions shown in inches) | 12" x 7.25"         |  |
| Lamp Info                                    | 1 x E26             |  |