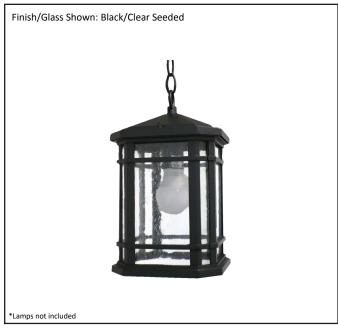

| Model #                                      | CL-2146-TBK         |  |
|----------------------------------------------|---------------------|--|
| SKU                                          | 18626               |  |
| Description                                  | Hanging Coach Light |  |
| Finish                                       | Black               |  |
| Glass                                        | Clear Seeded        |  |
| Dimensions- HxW (Dimensions shown in inches) | 12" x 7.25"         |  |
| Lamp Info                                    | 1 x E26             |  |