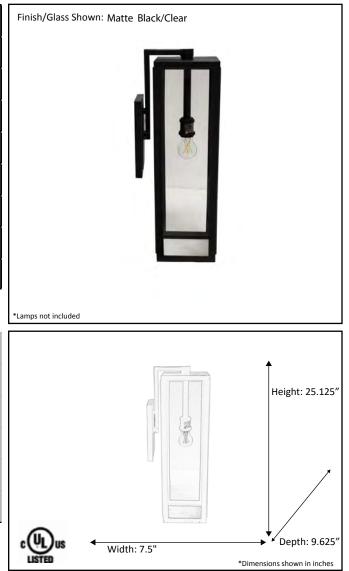

| Model #                                             | CL-1804-TBK                  |  |
|-----------------------------------------------------|------------------------------|--|
| SKU                                                 | 20091                        |  |
| Fixture Series                                      | N/A                          |  |
| Description                                         | Extra Large Cube Coach Light |  |
| Finish                                              | Matte Black                  |  |
| Glass                                               | Clear                        |  |
| Replacement Glass                                   | N/A                          |  |
| Dimensions- HxW(xD)<br>(Dimensions shown in inches) | 25.125" x 7.5" x 9.625"      |  |
| Lamp Info                                           | 1 x 60W (E26)                |  |