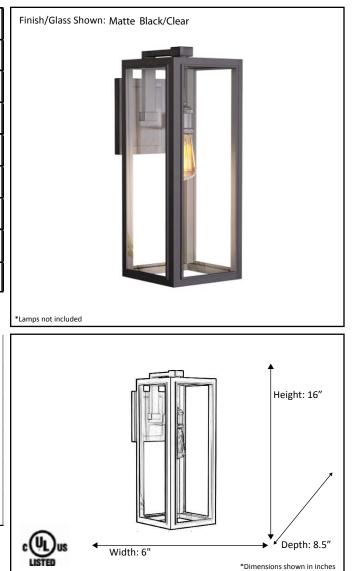

| Model #                                             | CL-1802-TBK             |  |
|-----------------------------------------------------|-------------------------|--|
| SKU                                                 | 20088                   |  |
| Fixture Series                                      | N/A                     |  |
| Description                                         | Medium Cube Coach Light |  |
| Finish                                              | Matte Black             |  |
| Glass                                               | Clear                   |  |
| Replacement Glass                                   | N/A                     |  |
| Dimensions- HxW(xD)<br>(Dimensions shown in inches) | 16" x 6" x 8.5"         |  |
| Lamp Info                                           | 1 x 60W (E26)           |  |