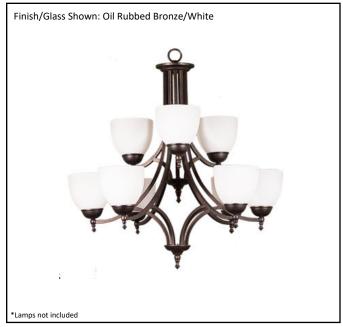

| Model #                                             | CH-149(WH725)-RB      |  |
|-----------------------------------------------------|-----------------------|--|
| SKU#                                                | 17084                 |  |
| Description:                                        | Nine Light Chandelier |  |
| Finish:                                             | Oil Rubbed Bronze     |  |
| Glass:                                              | White                 |  |
| Replacement Glass:                                  | GC-725-WH             |  |
| Dimensions - HxW(xD) : (Dimensions shown in inches) | 31" x 30"             |  |
| Lamp Type:                                          | Medium Base           |  |
| Lamp Max Wattage:                                   | 9 x 60W MAX           |  |
| Chain/Wire Length:                                  | 3' Chain, 10' Wire    |  |