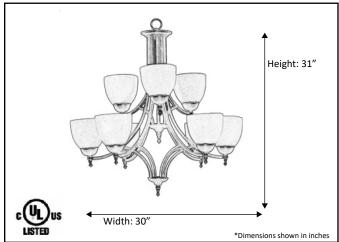

| Model #                                             | CH-149(WH725)-RB      |  |
|-----------------------------------------------------|-----------------------|--|
| SKU#                                                | 17084                 |  |
| Description:                                        | Nine Light Chandelier |  |
| Finish:                                             | Oil Rubbed Bronze     |  |
| Glass:                                              | White                 |  |
| Replacement Glass:                                  | GC-725-WH             |  |
| Dimensions - HxW(xD) : (Dimensions shown in inches) | 31" x 30"             |  |
| Lamp Type:                                          | Medium Base           |  |
| Lamp Max Wattage:                                   | 9 x 60W MAX           |  |
| Chain/Wire Length:                                  | 3' Chain, 10' Wire    |  |