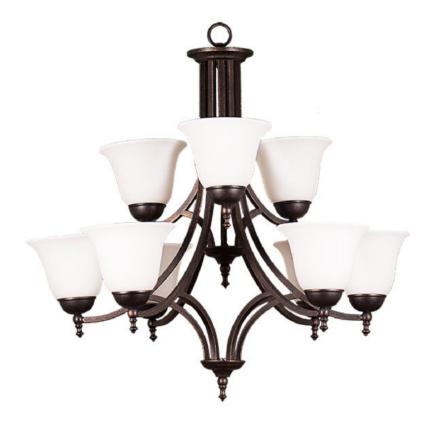

Model #: CH-149WH-RB

Fixture Series: Austin

**Description:** Two Tier Nine

**Light Chandelier** 

Product Finish: Oil Rubbed Bronze

Glass Finish: White

Replacement Glass: BDF GLASS WH

Height: 31"

Width: 30"

Lamp Type: Medium Base

Lamp Max Wattage: 9 x 60W MAX

Chain/Wire Length: 3' Chain, 10' Wire

Dimensions shown in inches